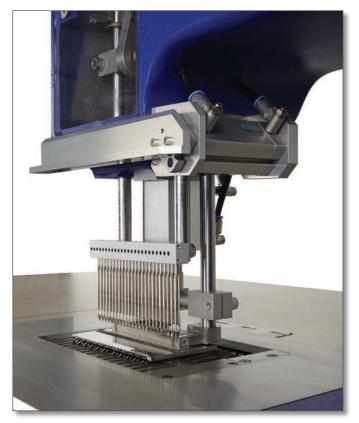

The presser foot is operated by a pneumatic cylinder on the back of the housing. **ETABLE TUFT** can be delivered as cut-pile with cut-off system or as loop-pile, according to customer specifications.

## Specifications

. Tufting width: up to 150 mm

. Stitch length: 3-8 mm

• Number of needles: up to 51 needles by 1/8" gauge

. Pile height: 8-40 mm (optional 50 mm)

. Pile type: loop pile or cut pile

. Gauges: 1/10", 1/8", 5/32" 3/16"; 1/4", 5/16" or