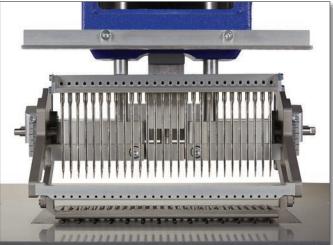

**ETABLE TUFT** can be operated by foot pedal or by control terminal on the machine case.

This robust machine can tuft on heavy fabrics or can over-tuft on already tufted carpets.

All rotating shafts, foot bars and other moving parts are using maintenance-free ball bearings and bushings. The machine can be swiveled out of the table top for adjusting the loopers or knifes. Due to the unique design, it is not necessary to cut-off the remaining threads by using the hand wheel and the presser foot as this process is automated through the cut-off system. The pile height is infinitely variable between 8mm and 40mm.

## Specifications

. Tufting width: up to 150 mm

. Stitch length: 3-8 mm

• Number of needles: up to 51 needles by 1/8" gauge

. Pile height: 8-40 mm (optional 50 mm)

. Pile type: loop pile or cut pile

. Gauges: 1/10", 1/8", 5/32" 3/16"; 1/4", 5/16" or