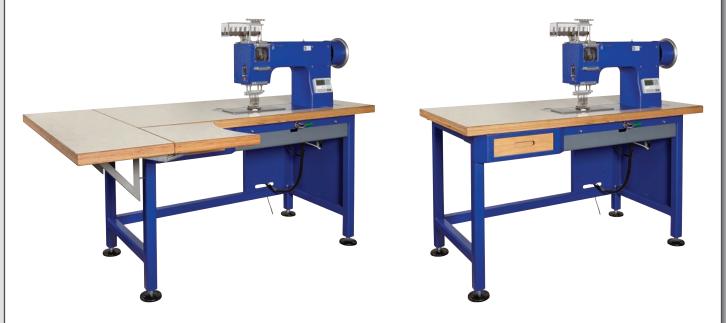

made in germany

**ETABLE TUFT (Table Tufting Machine)** is suitable for manufacturing of bath mats and rugs with desired pile height and stitch length. Also it is suitable for mops production.

The principle of tufting is not new, but machine has been designed and built based on latest German technology. The new concepts on machine gives you the freedom to regulate speed and number of stitches of the tufting process.

**ETABLE TUFT** can be operated by foot pedal or by control terminal on the machine case.

This robust machine can tuft on heavy fabrics or can over-tuft on already tufted carpets.

All rotating shafts, foot bars and other moving parts are using maintenance-free ball bearings and bushings. The machine can be swiveled out of the table top for adjusting the loopers or knifes. Due to the unique design, it is not necessary to cut-off the remaining threads by using the hand wheel and the presser foot as this process is automated through the cut-off system. The pile height is infinitely variable between 8mm and 40mm.

**ETABLE TUFT** is expandable with your ideas and demands on a tufting machine.

made in germany

- . Robust and easy to operate
- . Easily accessible machines housing
- . Adjustable speed and number of stitches
- . Maintenance-free mounted presser foot bars and rotary or swing shafts
- . Automated cut-off system
- Possibility of over tufting
- . Coming as Cut-Pile or Loop-Pile machine
- . Handling of even the heaviest backing fabrics
- . Also available with low-high (Mickey Mouse) or double-face attachments (optional)
- . Yarn tension reduction
- . Single stitching is possible for pointed border
- . Optimal backing fabric transport through presser foot pressure adjustment
- . Simple stroke adjustment of the needles through the ex-center mechanism