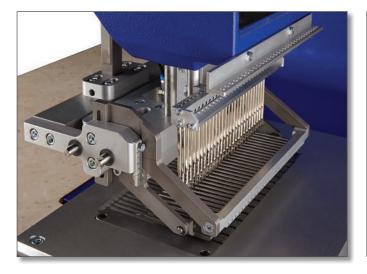

**ETABLE TUFT** can be operated by foot pedal or by control terminal on the machine case.

This robust machine can tuft on heavy fabrics or can over-tuft on already tufted carpets.

All rotating shafts, foot bars and other moving parts are using maintenance-free ball bearings and bushings. The machine can be swiveled out of the table top for adjusting the loopers or knifes. Due to the unique design, it is not necessary to cut-off the remaining threads by using the hand wheel and the presser foot as this process is automated through the cut-off system. The pile height is infinitely variable between 8mm and 40mm.

## Specifications

. Tufting width: up to 150 mm

. Stitch length: 3-8 mm

• Number of needles: up to 51 needles by 1/8" gauge

. Pile height: 8-40 mm (optional 50 mm)

. Pile type: loop pile or cut pile

. Gauges: 1/10", 1/8", 5/32" 3/16"; 1/4", 5/16" or