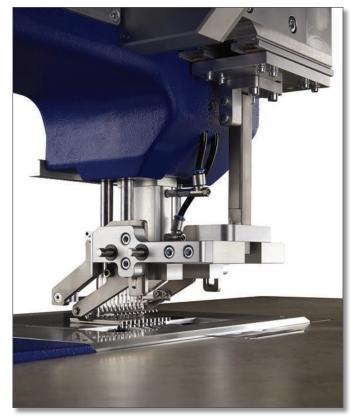

**ETABLE TUFT** can be operated by foot pedal or by control terminal on the machine case.

This robust machine can tuft on heavy fabrics or can over-tuft on already tufted carpets.

All rotating shafts, foot bars and other moving parts are using maintenance-free ball bearings and bushings. The machine can be swiveled out of the table top for adjusting the loopers or knifes. Due to the unique design, it is not necessary to cut-off the remaining threads by using the hand wheel and the presser foot as this process is automated through the cut-off system. The pile height is infinitely variable between 8mm and 40mm.

The presser foot is operated by a pneumatic cylinder on the back of the housing. **ETABLE TUFT** can be delivered as cut-pile with cut-off system or as loop-pile, according to customer specifications.