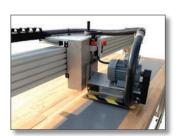

## **General information**

Shearing width: 300-650cmTable width: 350-700cmShearing head width: 30cm

. Adjustable shearing depth

. Carpet un-roller unit on back

. Carpet holder in front

Carpet collecting tray on bottom (Optional)

Adjustable shearing speed (Optional)

Powerful vacuum unit (Optional)

. Automatic Carpet Feeder (Optional)