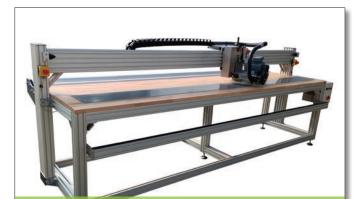

**ESHEAR** (Stationary Carpet Shearing Machine) is a high quality and heavy duty machine designed for large scale carpet production.

It shears exponentially faster and more accurate than small handy shearing machines.

**ESHEAR** is a high precision machine and easy to operate machine. It comes in different shearing width from 300cm up to 650cm with several accessories and optional equipment.

By using powerful and high efficiency vacuum unit, the cut off yarns will be sucked directly into easy removable collecting bags.

## **General information**

Shearing width: 300-650cmTable width: 350-700cmShearing head width: 30cm

. Adjustable shearing depth

. Carpet un-roller unit on back

. Carpet holder in front

Carpet collecting tray on bottom (Optional)