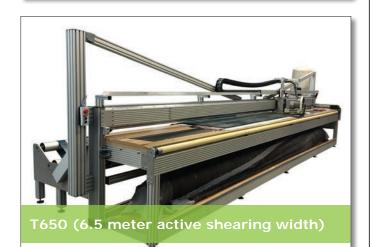

## made in germany

T300 (3 meter active shearing width)

T650 (6.5 meter active shearing width)

www.efabgmbh.de

T +49.2161.8296775

F +49.2161.8296776

E info@efabgmbh.de

A Im Dorffeld 7, 41352 Korschenbroich, Germany.