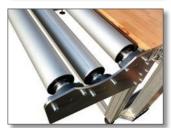

## **General information**

Shearing width: 300-650cmTable width: 350-700cmShearing head width: 30cm

. Adjustable shearing depth

. Carpet un-roller unit on back

. Carpet holder in front

Carpet collecting tray on bottom (Optional)