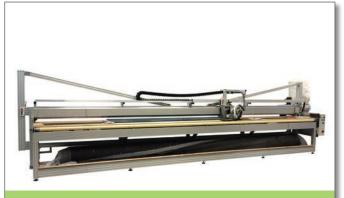

**ESHEAR** (Stationary Carpet Shearing Machine) is a high quality and heavy duty machine designed for large scale carpet production.

It shears exponentially faster and more accurate than small handy shearing machines.

**ESHEAR** is a high precision machine and easy to operate machine. It comes in different shearing width from 300cm up to 650cm with several accessories and optional equipment.

By using powerful and high efficiency vacuum unit, the cut off yarns will be sucked directly into easy removable collecting bags.

## **General information**

Shearing width: 300-650cmTable width: 350-700cmShearing head width: 30cm

. Adjustable shearing depth

. Carpet un-roller unit on back

. Carpet holder in front

Carpet collecting tray on bottom (Optional)