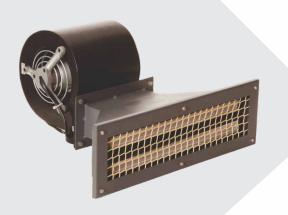

## **CS 11 STATIC ELIMINATOR / IONISING BLOWER**

The **Valstat<sup>®</sup> CS 11** static eliminator is an ionising air blower and is a combination of a single phase motor with a double inlet single outlet impeller and Valstat<sup>®</sup> static eliminating unit.

Ambient air is drawn from either sides of the blower and blown over the static eliminating bars. This results in an ionised air flow that effectively eliminates static over a wide range. Under ideal conditions, the target can be as far as 1000 mm. At closer distance, the Valstat<sup>®</sup> CS 11 can be used as an antistatic blow-off cleaner.

### Features

- Working distance up to 1000 mm
- · Powder coated, mild steel construction
- Valstat<sup>®</sup> make static eliminator integrated to the CS 11
- Weighs 12 kg. Dimensions 510 mm X 160 mm X 450 mm (LxBxH)
- Noise level less than 80 dBA at 1 metre distance
- Air volume of 620 m<sup>3</sup>/h
- Power consumption 100 W
- 2 metres, 3 core cable for 230 V / single phase / 50 Hz supply
- 2 metres high voltage (HV) cable for supply from Valstat  $^{\!\!^{\otimes}}$  PS 70 R power source