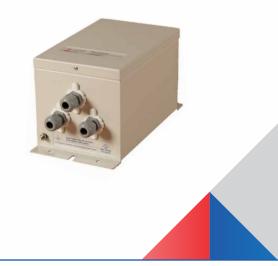

**Valstat**<sup>®</sup> **PS 70 R** power sources are designed to provide HV AC supply to Valstat<sup>®</sup> CS 11. They give stable HV output even under severe conditions.

#### Features

- Very low power consumption 40 VA
- 230 V, 50/60 Hz, single phase input
- 2 metres input cable with built-in fuse and power switch
- · Stable HV output, with inbuilt current limit
- · Three HV output connectors for VR 20 bars
- · Easy installation and commissioning
- · Mild steel fabricated, powder coated enclosure
- · Compact, dust proof & rugged construction