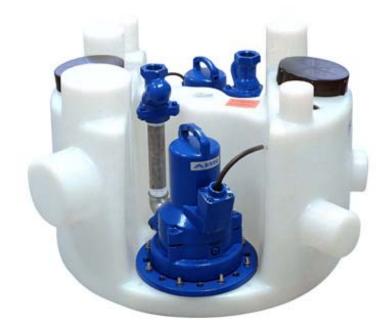

## Pump Series Piranhamat®

Flood-proof Lifting Station for the automatic removal of sewage from areas below the back-wash level in accordance with DIN 1986. Ideal for effective sewage removal from apartments, large buildings and for both new and renovated structures. Robust synthetic (PE) collection tank of compact design. Easy to transport. Simple discharge line connection by means of the patented quick-coupling system. A variety of inlet port sizes DN 50/100/150 in various locations to suit all applications is available.

| Flow        |  |
|-------------|--|
| Head        |  |
| Temperature |  |

0-10 m3/h 1-27 m 40°C 0-44 gpm 4-90 feet 104°F

Pump series Piranhamat<sup>®</sup>