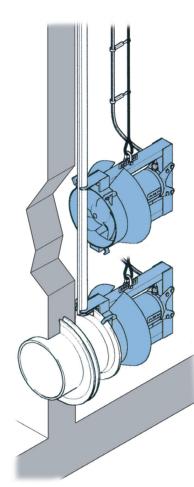

#### The DIN-flange of the discharge line (supplied by the customer) forms the connection flange of the ABS automatic coupling unit. A guide rail joins the connection flange with the pipe retainer at the top of the tank.

The ABS recirculation pump is connected on to the guide rail and can be lowered easily.

It reaches its correct operating position automatically and is immediately ready for use.

The ABS automatic coupling system is of a particular advantage when checking or inspection work is being carried out.

۲

- Rotatable, portable lifting frame SD with rope hoist
- (2) Tank wall
- (3) Guide tube
- (4) Automatic coupling system
- (5) Recirculation pump RCP
- (6) Pipe line with flange PN 6 DIN 2631 (supplied by customer)