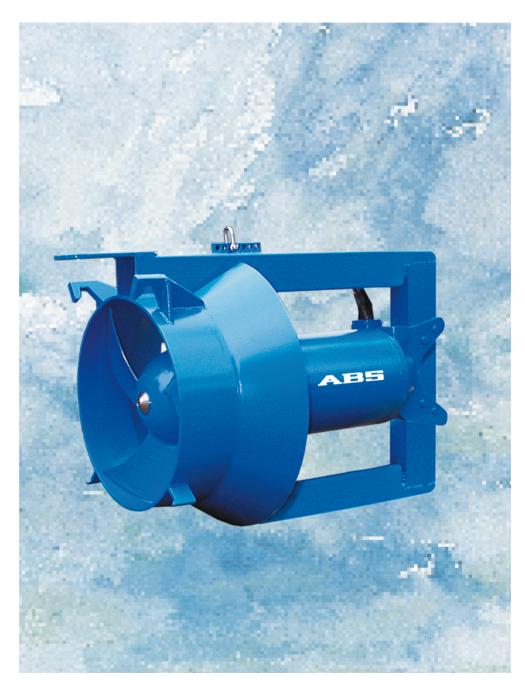

# **Recirculation Pumps RCP**

ABS submersible propeller pumps for pumping activated sludge in treatment plants

۲

- compact design, using the proven ABS submersible motor
- self-cleaning propeller suitable for lightly polluted sewage and activated sludge
- very good hydraulic efficiency when pumping large vol-umes of liquid at low heads
- high operating reliability and suitable for continuous operation
- easy to handle due to the ABS automatic coupling system

The recirculation pumps are supplied as standard with a special three-blade propeller designed for high efficiency.

The ABS recirculation pumps RCP are supplied with the well-proven automatic coupling system using a single guide rail. The ABS automatic coupling system guarantees quick and economical installation.