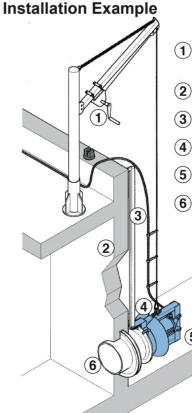

#### The DIN-flange of the discharge line (supplied by the customer) forms the connection flange of the ABS automatic coupling unit. A guide rail joins the connection flange with the pipe retainer at the top of the tank.

The ABS recirculation pump is connected on to the guide rail and can be lowered easily.

It reaches its correct operating position automatically and is immediately ready for use.

The ABS automatic coupling system is of a particular advantage when checking or inspection work is being carried out.

۲

- Rotatable, portable lifting frame SD with rope hoist
- (2) Tank wall
- (3) Guide tube
- (4) Automatic coupling system
- (5) Recirculation pump RCP
- (6) Pipe line with flange PN 6 DIN 2631 (supplied by customer)