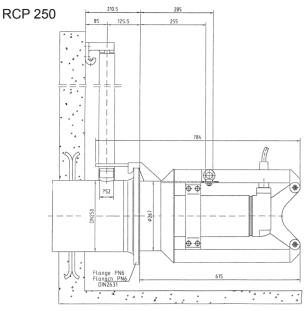

## **Dimensions**

ABS reserves the right to alter specifications due to technical developments.

Austria

۲

Tel. +43 2236 642 61 Fax +43 2236 642 66

Belgium Tel. +32 2 725 79 00 Fax +32 2 725 71 19 Brazil

Tel. +55 41 227 8100 Fax +55 41 348 1879 Canada