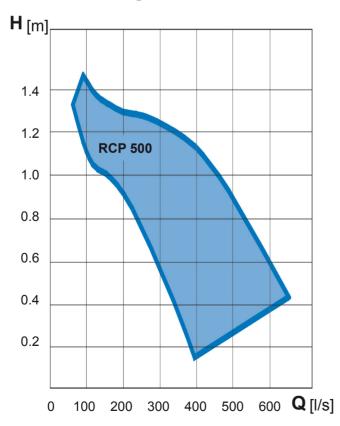

RCP (GB) indd 2

۲

8/16/05 9:24:41 PM

Performance range 50 Hz

**RCP 500** 

Performance range 50 Hz

**RCP 800** 

۲