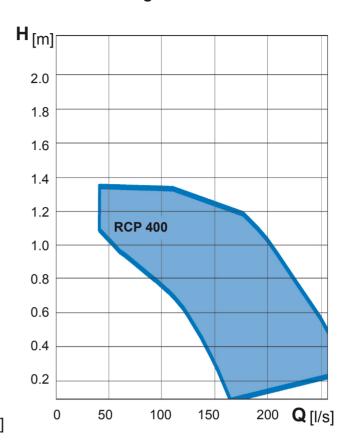

ation.



۲

#### The DIN-flange of the discharge line (supplied by the customer) forms the connection flange of the ABS automatic coupling unit. A guide rail joins the connection flange with the pipe retainer at the top of the tank.

The ABS recirculation pump is connected on to the guide rail and can be lowered easily.

It reaches its correct operating position automatically and is immediately ready for use.

The ABS automatic coupling system is of a particular advantage when checking or inspection work is being carried out.

۲





- Rotatable, portable lifting frame SD with rope hoist
- (2) Tank wall
- (3) Guide tube
- (4) Automatic coupling system
- (5) Recirculation pump RCP
- (6) Pipe line with flange PN 6 DIN 2631 (supplied by customer)

RCP (GB) indd 2

۲

8/16/05 9:24:41 PM







Performance range 50 Hz

**RCP 500** 



Performance range 50 Hz

**RCP 800** 

۲



۲

Performance range 50 Hz

**RCP 400** 

۲

# **Recirculation Pumps RCP**

## **Dimensions**





ABS reserves the right to alter specifications due to technical developments.

Austria

۲

Tel. +43 2236 642 61 Fax +43 2236 642 66

Belgium Tel. +32 2 725 79 00 Fax +32 2 725 71 19 Brazil

Tel. +55 41 227 8100 Fax +55 41 348 1879 Canada

Tel. +1 905 670 4677 Fax +1 905 670 3709 China:

Tel. +86 21 5234 0472 Fax +86 21 5234 1179 Denmark

Tel. +45 48 17 11 10 Fax +45 48 17 19 11

Estonia Tel. +372 656 3398 Fax +372 656 3385 Finland Tel. +358 9 506 88 90 Fax +358 9 55 80 53 France Tel. +33 1 49 35 24 50 Fax +33 1 48 54 42 82 Germany Tel. +49 2246 13 0 Fax +49 2246 13 200 Great Britain Tel. +44 1293 744 800 Fa