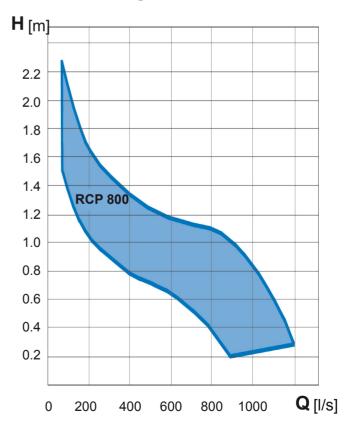

RCP (GB) indd 2

۲

8/16/05 9:24:41 PM

Performance range 50 Hz

**RCP 500** 

Performance range 50 Hz

**RCP 800** 

۲