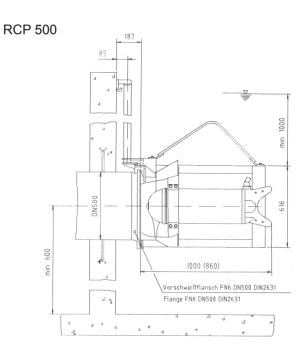

## **Dimensions**

ABS reserves the right to alter specifications due to technical developments.

Austria

۲

Tel. +43 2236 642 61 Fax +43 2236 642 66

Belgium Tel. +32 2 725 79 00 Fax +32 2 725 71 19 Brazil

Tel. +55 41 227 8100 Fax +55 41 348 1879 Canada