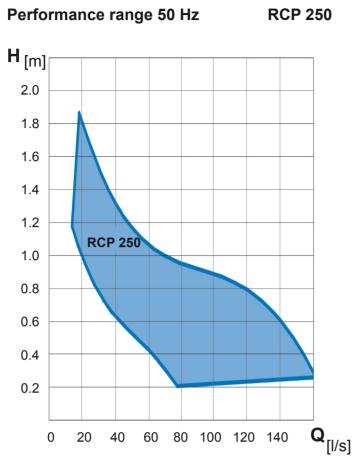

RCP (GB) indd 2

۲

8/16/05 9:24:41 PM

Performance range 50 Hz

**RCP 500** 

Performance range 50 Hz

**RCP 800** 

۲