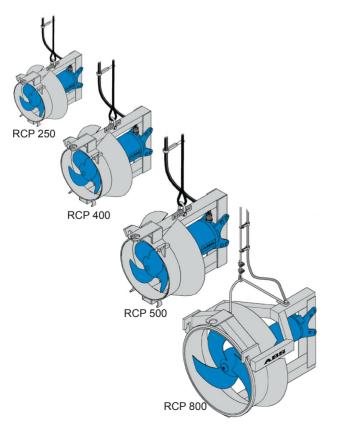

RCP (GB) indd 2

۲

8/16/05 9:24:41 PM

Performance range 50 Hz

**RCP 500** 

Performance range 50 Hz

**RCP 800** 

۲

۲

Performance range 50 Hz

**RCP 400** 

۲