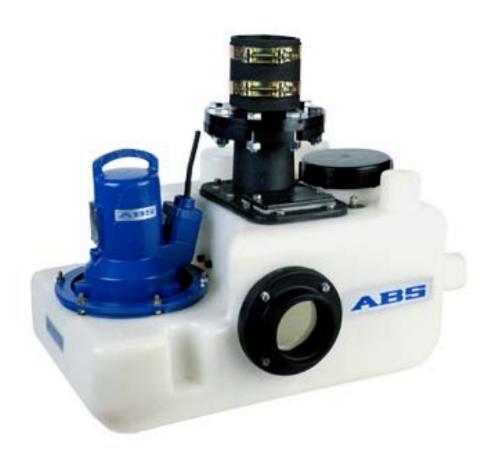

## Pump Series Sanimat®

Flood-proof Lifting Station for the automatic removal of sewage from areas below the back-wash level in accordance with DIN 1986. Ideal for effective sewage removal from apartments, large buildings and for both new and renovated structures. Robust synthetic (PE) collection tank of compact design. Easy to transport. Simple discharge line connection by means of the patented quick-coupling system. A variety of inlet port sizes DN 50/100/150 in various locations to suit all applications is available.