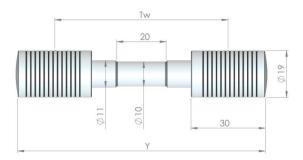

|        | Tw 20 |    |     |
|--------|-------|----|-----|
| Ø11.36 | Ø10   | 30 | Ø19 |
|        | Y     | -  |     |

| Type –            | Gauge   | Total length | Colour of |
|-------------------|---------|--------------|-----------|
| Ref. No.          | Tw (mm) | Y (mm)       | end cover |
| LP 302-000070 RLM | 70      | 100          |           |