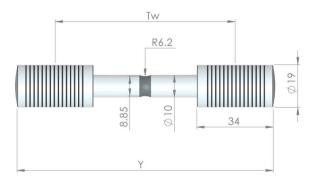

| Type –<br>Ref. No. | Gauge<br>Tw (mm) | Total length<br>Y (mm) | Colour of<br>end cover |
|--------------------|------------------|------------------------|------------------------|
| LP 303-000684      | 68.4             | 100.4                  | Blue                   |
| LP 303-000075      | 75               | 107                    | Blue                   |
| LP 303-000825      | 82.5             | 114.5                  | Blue                   |

#### Application/s

| : Apron top roller (with steel sleeve)     |
|--------------------------------------------|
| : Short staple ring frames                 |
| : Spinning                                 |
| : TeraSpin and SKF PK 2025, PK 2035 and    |
| SKF PK 225 and PK 235                      |
| : Cotton, man-made fibres and their blends |
|                                            |