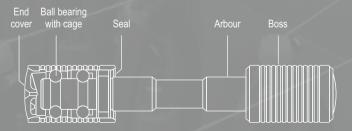

### Top rollers

Top rollers are a pair of anti-friction, double row ball bearings having a common axle. Each top roller is manufactured such that the clearance between the hardened arbour and shell is perfectly matched with appropriately sized double row steel balls. The top rollers made for ring frames and speed frames are injected with just the right amount of a special grease – TRG 5. The ends are fitted with a uniquely designed seal to prevent leaks while in operation.

#### Features of top rollers

- Sturdy double row ball bearing
- Through hardening of axle and outer shells
- Effective U-type seal
- Lubricated with precise amount of special grease TRG 5

Double row ball bearings with specially designed end seals to prevent grease leakage during use