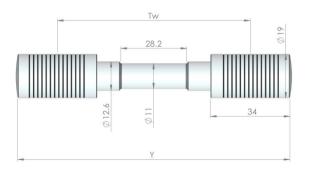

|   | Tw 28.2      | 619 |
|---|--------------|-----|
|   |              |     |
|   | Ø11<br>Ø12.6 | 40  |
| _ | Y            |     |

| Type –        | Gauge   | Total length | Colour of |
|---------------|---------|--------------|-----------|
| Ref. No.      | Tw (mm) | Y (mm)       | end cover |
| LP 317-000110 | 110     | 150          | Blue      |

| Application/s   |                                            |
|-----------------|--------------------------------------------|
| Position/s      | : Apron top roller                         |
| Machine/s       | : Roving frames                            |
| Process         | : Spinning                                 |
| Weighting arm/s | : TeraSpin and SKF PK 1500 series          |
|                 | and PK 1600-40                             |
| Raw material/s  | : Cotton, man-made fibres and their blends |
|                 |                                            |