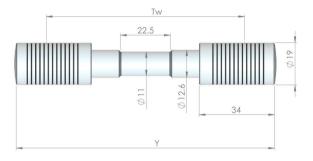

| Type –<br>Ref. No. | Gauge<br>Tw (mm) | Total length<br>Y (mm) | Colour of<br>end cover |
|--------------------|------------------|------------------------|------------------------|
| LP 316-000075      | 75               | 109                    | Orange                 |
| LP 316-000825      | 82.5             | 116.5                  | Orange                 |

### Application/s

| Position/s      | : Middle (apron) top roller                |
|-----------------|--------------------------------------------|
| Machine/s       | : Worsted ring frames                      |
| Process         | : Spinning                                 |
| Weighting arm/s | : TeraSpin and SKF PK 1601-01              |
| Raw material/s  | : Wool and its blends with man-made fibres |
|                 |                                            |