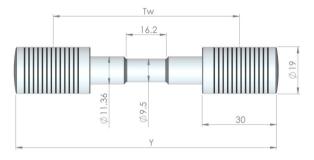

## Top roller for short staple ring frames

| Type –<br>Ref. No. | Gauge<br>Tw (mm) | Total length<br>Y (mm) | Colour of<br>end cover |
|--------------------|------------------|------------------------|------------------------|
| LP 302-000684      | 68.4             | 98.4                   | Blue                   |
| LP 302-000075      | 75               | 105                    | Blue                   |
| LP 302-000825      | 82.5             | 112.5                  | Blue                   |