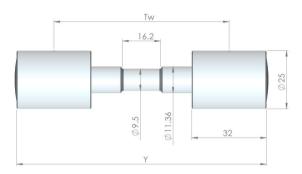

|   | Tw<br>16.2 |       | -  |     |
|---|------------|-------|----|-----|
|   |            |       |    | φ25 |
|   | Ø9.5       | 11.36 | 30 |     |
| _ | Y          |       | 30 | -   |

| Type –<br>Ref. No. | Gauge<br>Tw (mm) | Total length<br>Y (mm) | Colour of<br>end cover |
|--------------------|------------------|------------------------|------------------------|
| LP S 3681          | 68.4             | 98.4                   | Blue                   |
| LP S 3751          | 75               | 105                    | Blue                   |
| LP S 3821          | 82.5             | 112.5                  | Blue                   |