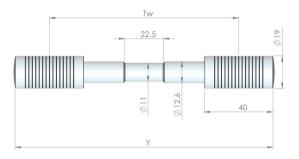

## Top roller for roving frames

| Type –        | Gauge   | Total length | Colour of |
|---------------|---------|--------------|-----------|
| Ref. No.      | Tw (mm) | Y (mm)       | end cover |
| LP 315-000110 | 110     | 150          | Blue      |

| : Any position other than apron top roller |
|--------------------------------------------|
| : Roving frames                            |
| : Spinning                                 |
| : TeraSpin and SKF PK 1500 series          |
| and PK 1600-40                             |
| : Cotton, man-made fibres and their blends |
|                                            |