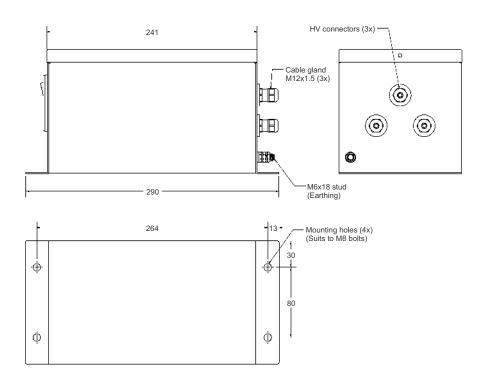

### **Dimensions:**

# **Technical specifications:**

| Input supply                    | 230V AC ± 10%, 50 / 60 Hz, single phase. Earth connection is mandatory                                                                               |
|---------------------------------|------------------------------------------------------------------------------------------------------------------------------------------------------|
| Input connection                | User must use this product with certified European power cord (3x 0.75 sq. mm), plug and appliance coupler.                                          |
| Appliance inlet                 | C14 acc. to IEC 60320                                                                                                                                |
| Ambient temperature             | 0 to 50°C                                                                                                                                            |
| Ambient humidity                | Up to 85 % RH, non condensing                                                                                                                        |
| Power                           | 40 VA                                                                                                                                                |
| Input fuse                      | Replaceable 20 mm glass fuse, 2 A / 250 VAC                                                                                                          |
| Output connections              | 3 nos. plug in type HV connections                                                                                                                   |
| Loading capability              | Maximum of three Valstat® VR 20 X static eliminating bars can be connected. Total length of connected bars plus HV cable should not exceed 15 metres |
| Nominal output voltage          | 6000 VAC for PS 60 C                                                                                                                                 |
| Output current                  | 4 mA short circuit current                                                                                                                           |
| Enclosure                       | Sheet metal, powder coated                                                                                                                           |
| Weight                          | Approx. 3.3 kg                                                                                                                                       |
| Earth                           | External ground terminal provided on housing                                                                                                         |
| Selection of static eliminators | Valstat® VR 20 X AC static eliminating bars can only be connected with PS 60 C                                                                       |
| Dimensions                      | 290 mm x 140 mm x 142 mm                                                                                                                             |
|                                 |                                                                                                                                                      |