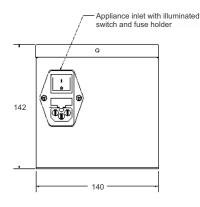

### **Dimensions:**

# **Technical specifications:**

| Input supply                    | 230V AC ± 10%, 50 / 60 Hz, single phase. Earth connection is mandatory                                                                               |
|---------------------------------|------------------------------------------------------------------------------------------------------------------------------------------------------|
| Input connection                | User must use this product with certified European power cord (3x 0.75 sq. mm), plug and appliance coupler.                                          |
| Appliance inlet                 | C14 acc. to IEC 60320                                                                                                                                |
| Ambient temperature             | 0 to 50°C                                                                                                                                            |
| Ambient humidity                | Up to 85 % RH, non condensing                                                                                                                        |
| Power                           | 40 VA                                                                                                                                                |
| Input fuse                      | Replaceable 20 mm glass fuse, 2 A / 250 VAC                                                                                                          |
| Output connections              | 3 nos. plug in type HV connections                                                                                                                   |
| Loading capability              | Maximum of three Valstat® VR 20 X static eliminating bars can be connected. Total length of connected bars plus HV cable should not exceed 15 metres |
| Nominal output voltage          | 6000 VAC for PS 60 C                                                                                                                                 |
| Output current                  | 4 mA short circuit current                                                                                                                           |
| Enclosure                       | Sheet metal, powder coated                                                                                                                           |
| Weight                          | Approx. 3.3 kg                                                                                                                                       |
| Earth                           | External ground terminal provided on housing                                                                                                         |
| Selection of static eliminators | Valstat® VR 20 X AC static eliminating bars can only be connected with PS 60 C                                                                       |
| Dimensions                      | 290 mm x 140 mm x 142 mm                                                                                                                             |
|                                 |                                                                                                                                                      |