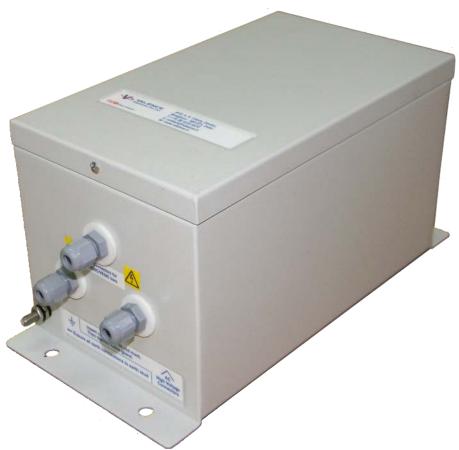

# PS 60 C POWER SOURCE

The Valstat® PS 60 C power sources are HV power supply systems to be used with hazardous location Valstat® VR 20 X static eliminating bars.

The Valstat® PS 60 C power sources are to be positioned in non-hazardous locations and are to be used to connect Valstat® VR 20 X static eliminating bars which are positioned in the explosion prone areas.

### Features:

- ♦ Very low power consumption of less than 40 VA
- (\*) 230 V, 50 / 60 Hz, single phase input
- Stable HV output, with inbuilt current limit
- Three HV output connectors for VR 20 X bars
- **★** Easy installation and commissioning
  - Mild steel fabricated, powder coated enclosure
- ★ Compact, dust proof and rugged construction

# **Technical specifications:**

| Input supply                    | 230V AC ± 10%, 50 / 60 Hz, single phase. Earth connection is mandatory                                                                               |
|---------------------------------|------------------------------------------------------------------------------------------------------------------------------------------------------|
| Input connection                | User must use this product with certified European power cord (3x 0.75 sq. mm), plug and appliance coupler.                                          |
| Appliance inlet                 | C14 acc. to IEC 60320                                                                                                                                |
| Ambient temperature             | 0 to 50°C                                                                                                                                            |
| Ambient humidity                | Up to 85 % RH, non condensing                                                                                                                        |
| Power                           | 40 VA                                                                                                                                                |
| Input fuse                      | Replaceable 20 mm glass fuse, 2 A / 250 VAC                                                                                                          |
| Output connections              | 3 nos. plug in type HV connections                                                                                                                   |
| Loading capability              | Maximum of three Valstat® VR 20 X static eliminating bars can be connected. Total length of connected bars plus HV cable should not exceed 15 metres |
| Nominal output voltage          | 6000 VAC for PS 60 C                                                                                                                                 |
| Output current                  | 4 mA short circuit current                                                                                                                           |
| Enclosure                       | Sheet metal, powder coated                                                                                                                           |
| Weight                          | Approx. 3.3 kg                                                                                                                                       |
| Earth                           | External ground terminal provided on housing                                                                                                         |
| Selection of static eliminators | Valstat® VR 20 X AC static eliminating bars can only be connected with PS 60 C                                                                       |
| Dimensions                      | 290 mm x 140 mm x 142 mm                                                                                                                             |
|                                 |                                                                                                                                                      |