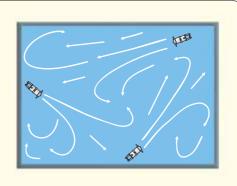

#### Installation:

ABS mixers are easily installed due to their integral cast installation bracket suitable for attachment on a square guide pipe. With the use of this system, it is possible to raise or lower the mixer for maintenance even when the tank is full. The guiding system can be rotated so as to position the mixer for directing the flow in particular direction, which is essential for proper mixing and ensuring no dead zones.

Installation example