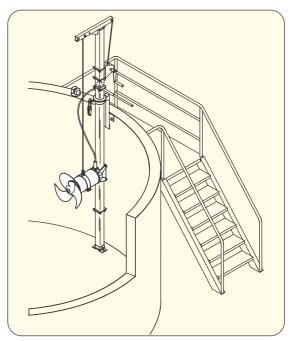

#### Installation:

ABS mixers are easily installed due to their integral cast installation bracket suitable for attachment on a square guide pipe. With the use of this system, it is possible to raise or lower the mixer for maintenance even when the tank is full. The guiding system can be rotated so as to position the mixer for directing the flow in particular direction, which is essential for proper mixing and ensuring no dead zones.

Installation example