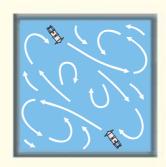

# **ABS** Submersible Mixer 'RW'

ABS 'RW' mixer are compact submersible mixers specifically designed to provide an effective and highly energy efficient mixing aclution. ABS 'RW' enable users to avoid settlement of solids anywhere inside the body of mixing tank leaving no dead zones.

#### Installation:

ABS mixers are easily installed due to their integral cast installation bracket suitable for attachment on a square guide pipe. With the use of this system, it is possible to raise or lower the mixer for maintenance even when the tank is full. The guiding system can be rotated so as to position the mixer for directing the flow in particular direction, which is essential for proper mixing and ensuring no dead zones.