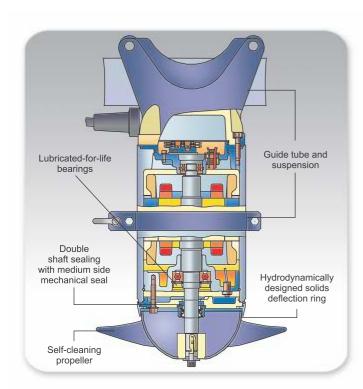

#### **Construction:**

'RW' submersible mixers come with IP-68, class F insulated squirrel cage motors. They are designed as compact water pressure tight units the including propeller and integrally cast installation bracket. Versions with different brackets are available, including one for vertical angle adjustment.

Flow ring design, vortex breakers & shock absorbers are available as options. All bearings are lubricated for life & give maintenance free operation with the expected life time of more than 100,000 hours. Mechanical seal (SiC/SiC) on medium side and lip seal on motor side is standard.