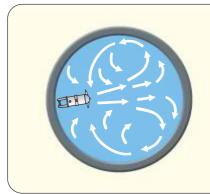

Flow ring design, vortex breakers & shock absorbers are available as options. All bearings are lubricated for life & give maintenance free operation with the expected life time of more than 100,000 hours. Mechanical seal (SiC/SiC) on medium side and lip seal on motor side is standard.

#### Installation:

ABS mixers are easily installed due to their integral cast installation bracket suitable for attachment on a square guide pipe. With the use of this system, it is possible to raise or lower the mixer for maintenance even when the tank is full. The guiding system can be rotated so as to position the mixer for directing the flow in particular direction, which is essential for proper mixing and ensuring no dead zones.



Installation example

#### Blending and suspension: Classic methods







## A.T.E. advantages

A.T.E.'s Flow Technology division, with its India-wide network of regional sales and service offices, is always close to its customers and provides them prompt pre and post sales services. Our qualified and trained sales and service teams support our customers on product recommendation, application engineering, design layouts as well as installation.





#### A.T.E. ENTERPRISES PRIVATE LIMITED

Bhagwati House, A - 19,CTS No. 689 Veera Desai Road, Andheri (West) Mumbai - 400 053, India E-mail: 100 00770 0400

T: +91-22-6676 6100 W: www.ateindia.com

CIN: U51503MH2001PTC132921

Ahmedabad: +91-79-25600995 Bengaluru: +91-80-25510030 Coimbatore: +91-422-2223286 Hyderabad: +91-40-27898132 Kolkata: +91-33-24869811 Pune: +91-20-2729 3942 New Delhi: +91-11-45555000

Dha