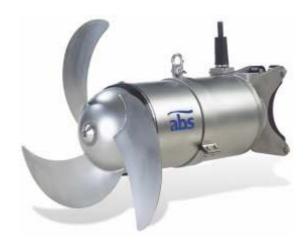

# **ABS** Submersible Mixer 'RW'

ABS 'RW' mixer are compact submersible mixers specifically designed to provide an effective and highly energy efficient mixing aclution. ABS 'RW' enable users to avoid settlement of solids anywhere inside the body of mixing tank leaving no dead zones.

#### **Construction:**

'RW' submersible mixers come with IP-68, class F insulated squirrel cage motors. They are designed as compact water pressure tight units the including propeller and integrally cast installation bracket. Versions with different brackets are available, including one for vertical angle adjustment.